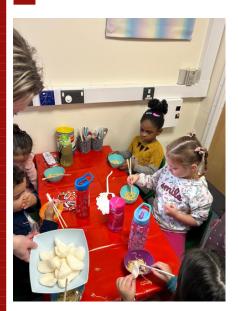

# Chinese New Year Celebrations

(R)

The children had a fantastic time celebrating Chinese New Year! They enjoyed tasting noodles and prawn crackers, and some even wore their traditional Chinese outfits—it was lovely to see them taking part!