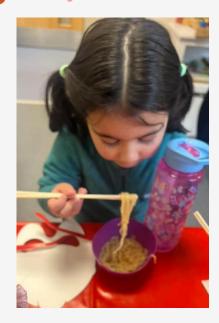

# Chinese New Year Celebrations

(R)

The children had a fantastic time celebrating Chinese New Year! They enjoyed tasting noodles and prawn crackers, and some even wore their traditional Chinese outfits—it was lovely to see them taking part!