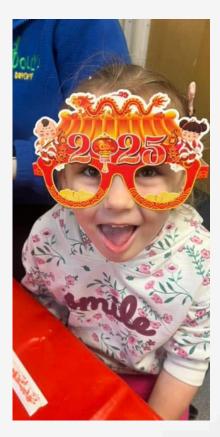

# Chinese New Year Celebrations

(R)

The children had a fantastic time celebrating Chinese New Year! They enjoyed tasting noodles and prawn crackers, and some even wore their traditional Chinese outfits—it was lovely to see them taking part!